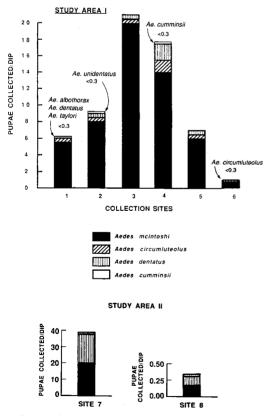

Pupae were sampled daily between 0900-1000 hr on May 7-9 at sites 1-6 and on May 9-11 at sites 7 and 8 with a pint (0.47 liter) dipper, counted, and returned to the laboratory to rear to adults for species identification. The average number of pupae collected per dip at each site is illustrated in Fig. 2. From 25 to 100 dips were

Fig. 2. Number of pupae of each species collected/ dip at each collection site in study area I and study area II.

made at each site daily. Male and female data were combined. In study area I (Fig. 2), where more than 8,000 specimens were collected, site 3 had the highest density and site 6 had the lowest density of Aedes pupae. Aedes mcintoshi was the most common species collected, representing 90% (7,328/8,183) of all specimens. Aedes circumluteolus (Theobald) and Ae. dentatus (Theobald) represented 5.6% (462/8,183) and 4.7% (382/8,183) of the collection, respectively. Aedes dentatus represented  $9.9 \pm 0.6\%$ (percent  $\pm$  SE) (259/2,616) of the specimens collected at site 4, which was significantly higher than at the other sites (pairwise Chi square tests of hypotheses, P < 0.01) in area I. Only 0.2 ± 0.1% (3/1,838) of the collection at site 1 consisted of Ae. dentatus, significantly lower than for the other sites with grass vegetation (P <0.01). No Ae. dentatus were collected at site 6. Aedes cumminsii (Theobald) represented only 0.05% (4/8,183) of the collection in area I. Aedes circumluteolus, Ae. unidentatus and Ae. taylori together represented <1% of the total collection in area I. The collection of 2 specimens of Ae. taylori (normally a tree hole species) in a ground pool probably represents an uncommon occurrence in this type of habitat.

In study area II (Fig. 2), the most common species were Ae. mcintoshi and Ae. dentatus, representing 51% (1,196/2,345) and 46% (1,083/ 2,345), respectively, while Ae. cumminsii comprised 3% (64/2,345). The number of pupae collected per dip at site 7 was more than 100fold higher than at site 8. Aedes albothorax (Theobald), Ae. circumluteolus, Ae. unidentatus McIntosh and Ae. taylori Edwards were not found in area II.