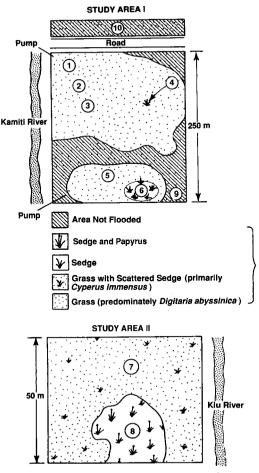

located southeast of Ruiru, Thika District, Central Province, Kenya (1°12'S, 37°E; 1,500 m). Figure 1 illustrates collection sites 1–6, 9, and 10 located near the Kamiti River in study area I. Two separate areas became flooded April 30, 1987. The area containing collection sites 1, 2, 3 and 4 was artificially flooded by pumping water from the Kamiti River. The area containing sites 5 and 6 was initially flooded by the overflow of the river and later maintained by pumping water from the river. Water depth in both areas ranged from 100 to 900 mm. Vegetation at sites 1, 2, 3 and 5 was composed of mixed species of grasses; however, the dominant species was *Digitaria abyssinica* (A. Richard) Stapf, from 0.3 to 1.0 m

Fig. 1. Diagram of collection sites in study area I and study area II.

<sup>&</sup>lt;sup>1</sup> In conducting the research described in this report, the investigator(s) adhered to the "Guide for the Care and Use of Laboratory Animals," as promulgated by the Committee on Care and Use of Laboratory Animals of the Institute of Laboratory Animal Resources, National Research Council. The facilities are fully accredited by the American Association for Accreditation of Laboratory Animal Care.

in height. Site 1 was restricted to a ditch adjacent to the road. The vegetation in the lowest area (site 6) was composed primarily of the sedge Cyperus immensus B. Clarke, 1.0-2.5 m in height. Site 4 was an area that contained both sedge and grasses. Sites 9, 10 were located in areas not flooded; however, they were sampled to determine if adults would leave the immediate vicinity of the emergence sites. The vegetation at these sites was predominantly Digitaria abyssinica. Study area II, shown diagrammatically in Fig. 1 and located 2.5 km southwest of area I along the Kiu River, was entirely inundated on April 30, 1987 from the river. Collection site 7 contained a mixture of both sedge and grass vegetation, and site 8 contained sedges and a species of papyrus.