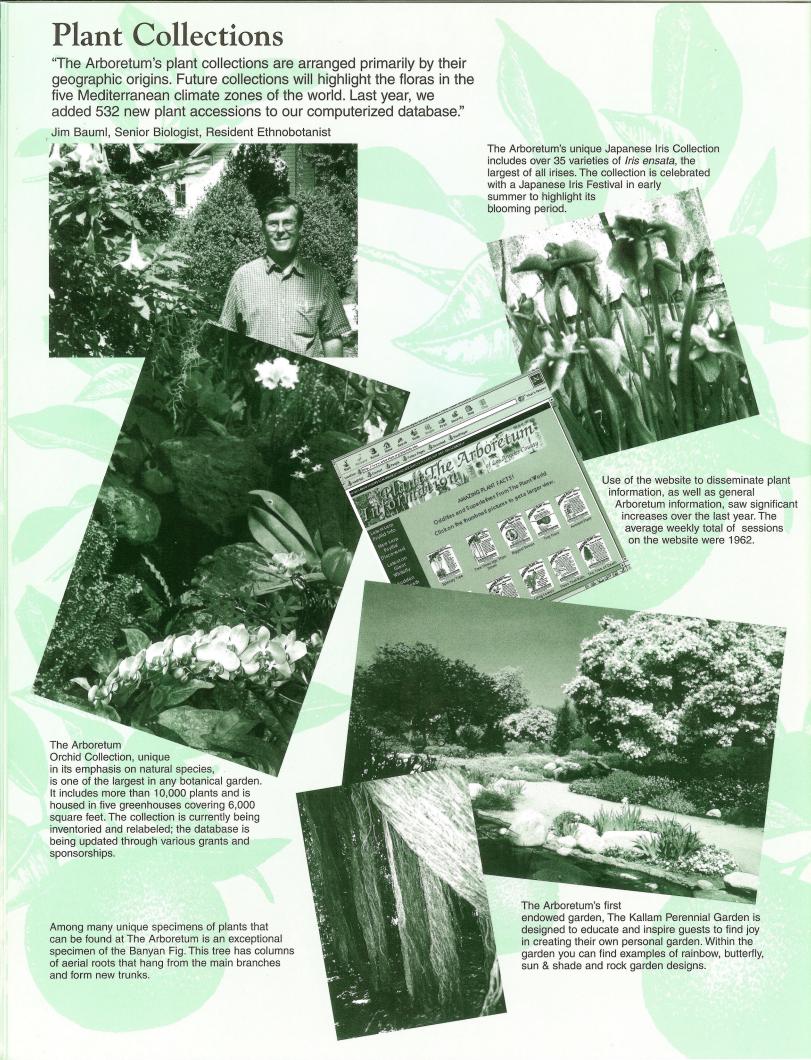

2000. "Plant collections." Annual Report: the Arboretum 2000: July-2001: June, 7.

View This Item Online: <a href="https://www.biodiversitylibrary.org/item/164510">https://www.biodiversitylibrary.org/item/164510</a>

Permalink: https://www.biodiversitylibrary.org/partpdf/145070

## **Holding Institution**

Missouri Botanical Garden, Peter H. Raven Library

## Sponsored by

**Good Family Foundation** 

## **Copyright & Reuse**

Copyright Status: In copyright. Digitized with the permission of the rights holder.

License: <a href="http://creativecommons.org/licenses/by-nc-sa/3.0/">http://creativecommons.org/licenses/by-nc-sa/3.0/</a></a>Rights: <a href="https://www.biodiversitylibrary.org/permissions">https://www.biodiversitylibrary.org/permissions</a>

This document was created from cont