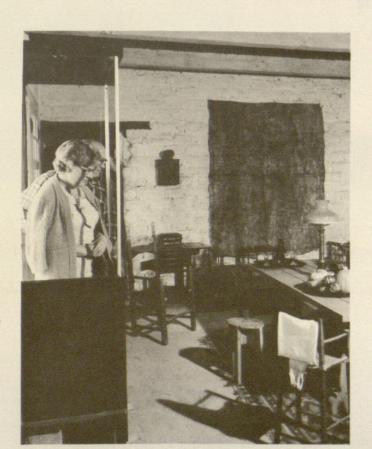

### Arboretum -

One of two viewing windows built into doorways of the Hugo Reid Adobe so that visitors might see artifacts close—up without disturbing the interior of historic structure built in 1839, restored in 1957. The window in the picture looks into the "sala." Windows were a gift of Las Voluntarias.