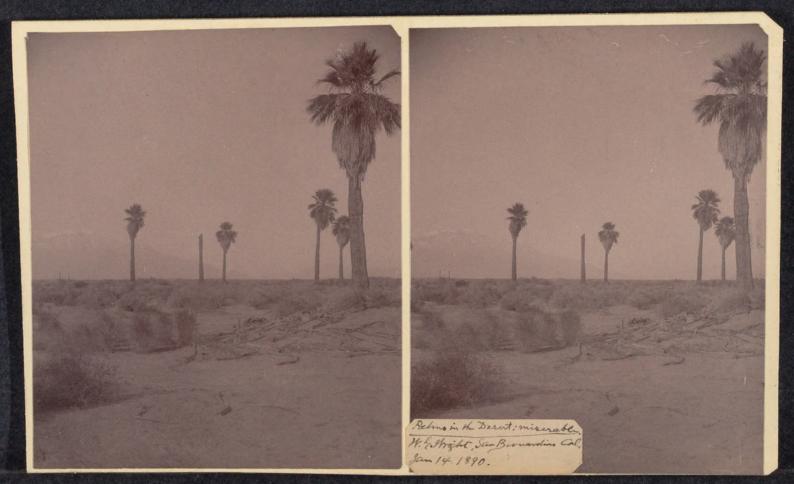

Wright, William G. 1890. "Wright, William G. Jan. 14, 1890 [stereograph] [2nd item]." *Asa Gray correspondence* 

View This Item Online: <u>https://www.biodiversitylibrary.org/item/225450</u> Permalink: <u>https://www.biodiversitylibrary.org/partpdf/253946</u>