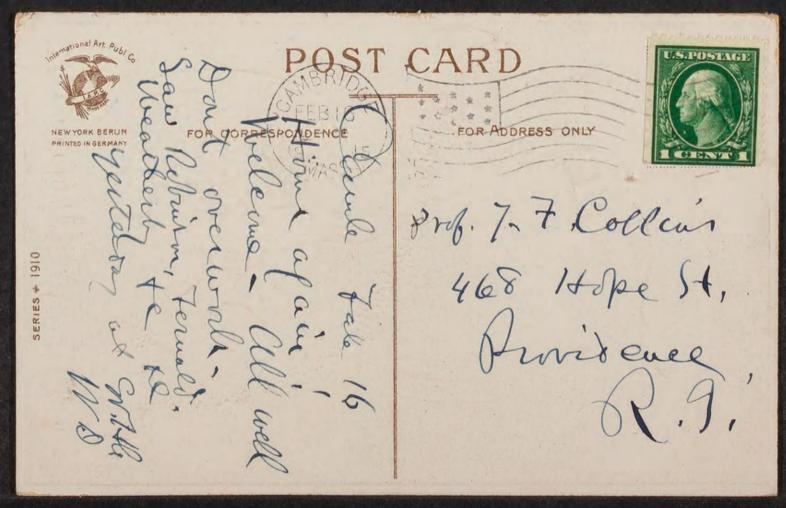

Deane, Walter. 1915. "Deane, Walter Feb. 16, 1915 [Valentine card]." *James Franklin Collins correspondence* 

View This Item Online: <u>https://www.biodiversitylibrary.org/item/258625</u> Permalink: <u>https://www.biodiversitylibrary.org/partpdf/273870</u>