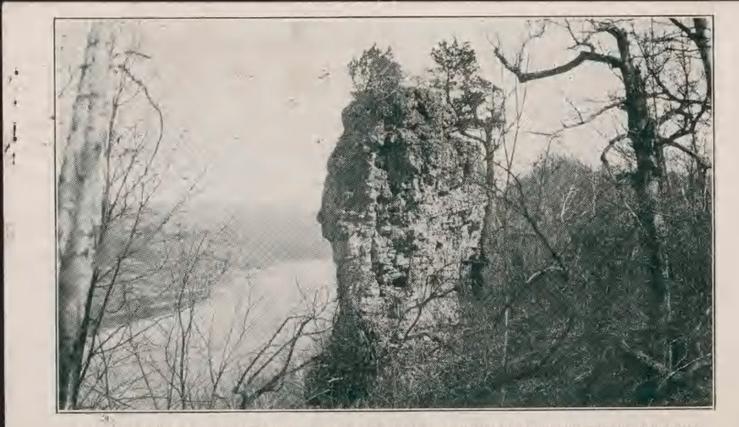

ONE 'OF THE "SEVEN SISTERS" ON BLUFF ABOVE MINNEOWA, CONSISTING OF CIRCUM-ERODED LIMESTONE

Holzinger, J. M. 1916. "Holzinger, John M. 20 Feb 1916 [post]." *George Golding Kennedy correspondence* 

View This Item Online: <u>https://www.biodiversitylibrary.org/item/172901</u> Permalink: <u>https://www.biodiversitylibrary.org/partpdf/284894</u>