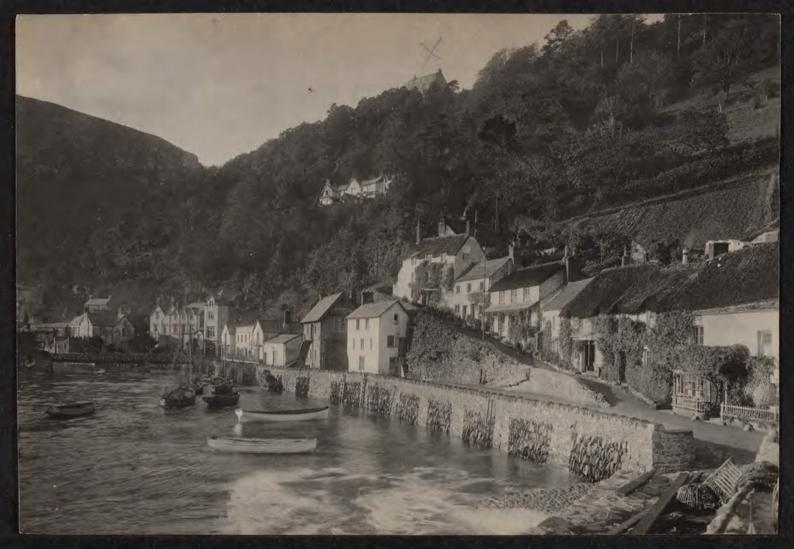

Lynmouth vellage lulow us.

8225

From Dr. 9.9. Kennery 1903.

W. Doans

Kennedy, George G. 1903. "Kennedy, George Golding 1903 [Photograph] [3rd item]." *Walter Deane correspondence* 

View This Item Online: <a href="https://www.biodiversitylibrary.org/item/159799">https://www.biodiversitylibrary.org/item/159799</a>