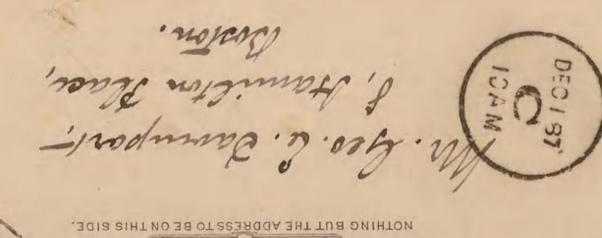

Letter and parcel out to thedford J.C.

Pringle, Cyrus G. 1887. "Pringle, C.G. Dec 1, 1887 [postcard]." *George Edward Davenport correspondence* 

View This Item Online: <a href="https://www.biodiversitylibrary.org/item/175072">https://www.biodiversitylibrary.org/item/175072</a>