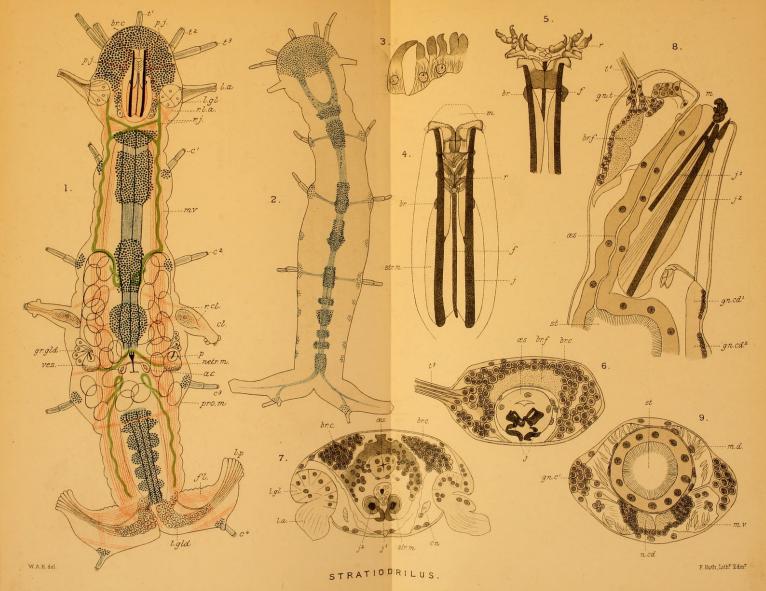

Haswell, William A. 1900. "On a new Histriobdellid [Illustrations]." *Quarterly journal of microscopical science* 43, Plate 14–Plate 15.

View This Item Online: <a href="https://www.biodiversitylibrary.org/item/51042">https://www.biodiversitylibrary.org/item/51042</a>