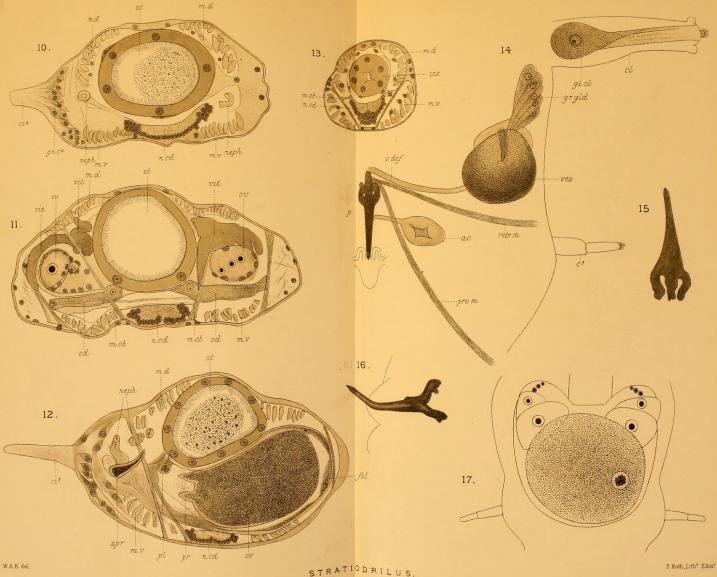

Haswell, William A. 1900. "On a new Histriobdellid [Illustrations]." *Quarterly journal of microscopical science* 43, Plate 14–Plate 15.

View This Item Online: <a href="https://www.biodiversitylibrary.org/item/51042">https://www.biodiversitylibrary.org/item/51042</a>